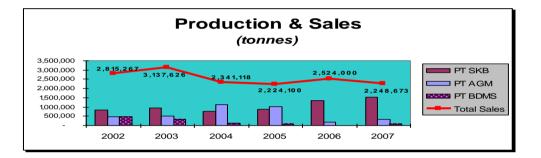

While running the business, Baramulti has faced many problems; one of those problems is volume of sales decrease when production's increase. That phenomena is being described in the picture below

And besides that, the decreasing of coal quality which is 10,8% that occurred in Baramulti is being noticed by its external costumer.